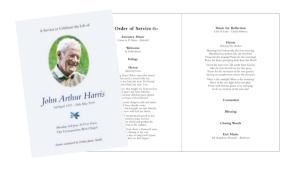

you for your understanding and we appreciate your support during this continued time of uncertainty.

<sup>\*</sup> Currently this funeral allows for close family (subject to conditions at the crematorium). We will advise on the latest crematorium rules regarding the number of attendees but currently most are restricting this to immediate family only and social distancing being maintained.

<sup>\*\*</sup> The webcast fee for each Crematorium will vary.

If you would prefer an alternative coffin to the ones included in the table above, please see some popular choices below. Simply deduct the cost of the coffin included and add the cost of your chosen coffin.

£540.00

There are further choices in our online brochure. Please call us on 020 818 7725 for assistance and advice.

















If you would prefer a more personal tribute you can choose from a range of designs - click here for more details

ORDER OF SERVICE