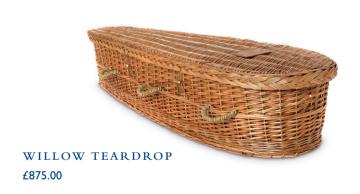

<sup>\*\*</sup> The webcast fee for each Crematorium will vary.

If you would prefer an alternative coffin to the ones included in the table above, please see some popular choices below. Simply deduct the cost of the coffin included and add the cost of your chosen coffin.

£540.00

There are further choices in our online brochure. Please call us on 020 818 7725 for assistance and advice.

If you would prefer a more personal tribute you can choose from a range of designs - click here for more details