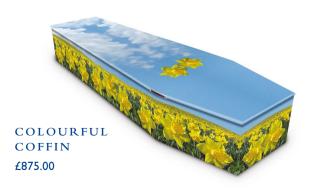

<sup>\*\*</sup> The webcast fee for each Crematorium will vary.

If you would prefer an alternative coffin to the ones included in the table above, please see some popular choices below. Simply deduct the cost of the coffin included and add the cost of your chosen coffin.

£540.00

There are further choices in our online brochure. Please call us on 020 818 7725 for assistance and advice.

If you would prefer a more personal tribute you can choose from a range of designs - click here for more details