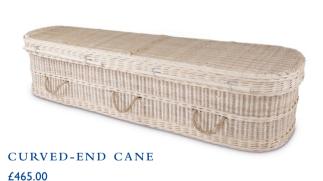

<sup>\*\*</sup> The webcast fee for each Crematorium will vary.

If you would prefer an alternative coffin to the ones included in the table above, please see some popular choices below. Simply deduct the cost of the coffin included and add the cost of your chosen coffin.

£540.00

There are further choices in our online brochure. Please call us on 020 818 7725 for assistance and advice.

If you would prefer a more personal tribute you can choose from a range of designs - click here for more details